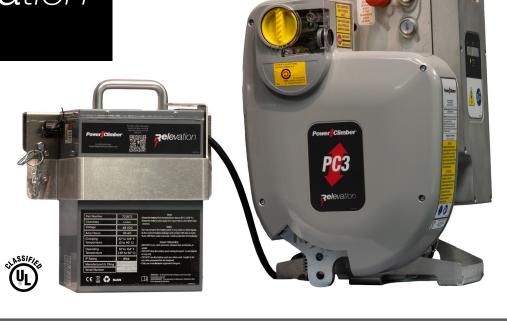

# A Revolution in Traction Hoist Technology

Power Climber's **PC3 Relevation** is the **only BATTERY-POWERED** traction hoist on the market. With a 1000 lb capacity and personnel rating, the PC3 Relevation lets you work at elevation safely, reliably, anywhere you need it.

# PC3 Relevation

### Battery Features

#### **Superior Jobsite Performance**

- > 3 hours of total run time (up/down travel combined)
- Recharges in the down direction

#### **Durable Exterior Casing**

- > Rated to IP64
- Integrated platform hanger bracket

#### **Convenient Charging**

- > Lithium-ion battery technology
- > 5A battery charger included
- Integrated battery management system
- Charges on 110/220V
- > Full charge in 8 hours