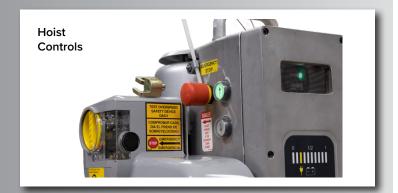

### **Hoist Features**

#### **Enhanced Capabilities**

- > Soft start & soft stop
- Quiet operation
- Best-in-class operating temperature range
- Consistent motor speeds regardless of battery charge level
- Display for battery charge and hour meter

#### **Robust & Durable Construction**

- Cast control box, IP64-rated
- Protection plate over motor
- Proven nylon-reinforced polymer traction cover

#### Ease of Use

- Identical platform compatibility as PC3
- Overload set at 125% rated load
- Options: top limit switch, slack rope safety (for secondary wire rope)