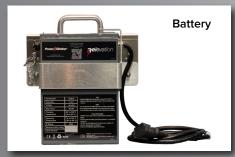

### Battery Features

#### **Superior Jobsite Performance**

- > 3 hours of total run time (up/down travel combined)
- Recharges in the down direction

#### **Durable Exterior Casing**

- > Rated to IP64
- Integrated platform hanger bracket

#### **Convenient Charging**

- > Lithium-ion battery technology
- > 5A battery charger included
- Integrated battery management system
- Charges on 110/220V
- > Full charge in 8 hours